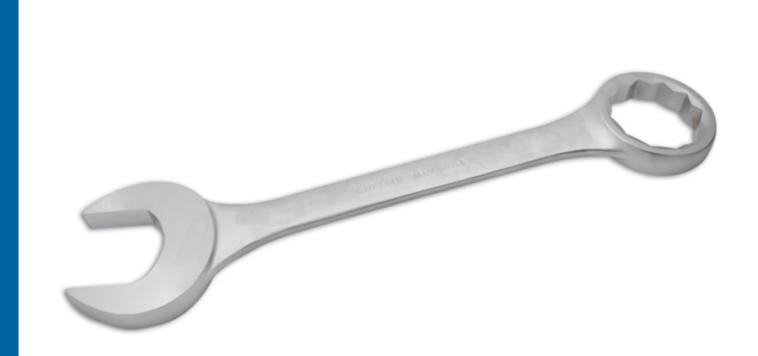

## LASER®

105mm heavy duty combination spanner with sunken detail panel.

## **Additional Information**

- Size: 105mm x 780mm long.
- Bi-Hex (12pt).
- Manufactured from chrome vanadium with satin finish & polished jaws.
- Part of a range of individual heavy duty combination spanners, available from 33mm to 105mm.
- · Standard combination spanners also available from 6mm to 32mm.